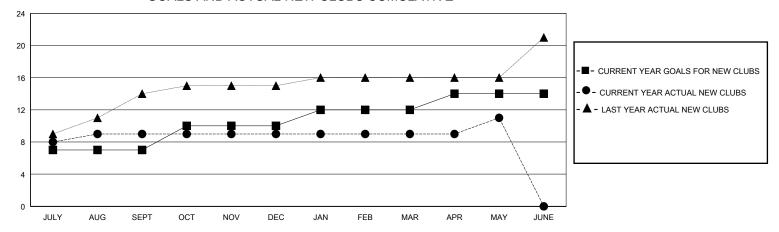

## District 322 F

Results as of: 5/31/2020

| 0.1               |            |
|-------------------|------------|
| GMT: LOCATION IND | DIA GMT CA |

| Clubs                 |               |           |               | Members               |                       |                         |                                                    |  |
|-----------------------|---------------|-----------|---------------|-----------------------|-----------------------|-------------------------|----------------------------------------------------|--|
| RESULTS FOR 2019-2020 |               |           |               | RESULTS FOR 2019-2020 |                       |                         |                                                    |  |
| QUARTER               | NEW CLUB GOAL | NEW CLUBS | DROPPED CLUBS | QUARTER MEMB          | ER GROWTH NET<br>GOAL | MEMBER GROWTH<br>ACTUAL | DROPPED<br>MEMBERS ACTUAL<br>(including transfers) |  |
| JULY/AUG/SEPT         | 7             | 9         | 2             | JULY/AUG/SEPT         | 150                   | 374                     | 96                                                 |  |
| OCT/NOV/DEC           | 3             | 0         | 8             | OCT/NOV/DEC           | 140                   | 67                      | 262                                                |  |
| JAN/FEB/MAR           | 2             | 0         | 0             | JAN/FEB/MAR           | 60                    | 110                     | 37                                                 |  |
| APR/MAY/JUNE          | 2             | 2         | 0             | APR/MAY/JUNE          | 60                    | 81                      | 144                                                |  |

## GOALS AND ACTUAL NEW CLUBS CUMULATIVE