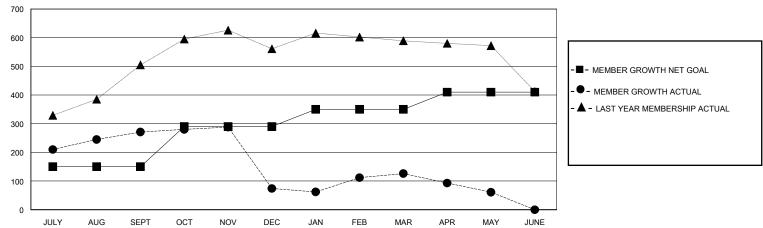

## District 322 F

Results as of: 5/31/2020

| 0.1               |            |
|-------------------|------------|
| GMT: LOCATION IND | DIA GMT CA |

| Clubs                 |               |           |               | Members               |                       |                         |                                                    |  |
|-----------------------|---------------|-----------|---------------|-----------------------|-----------------------|-------------------------|----------------------------------------------------|--|
| RESULTS FOR 2019-2020 |               |           |               | RESULTS FOR 2019-2020 |                       |                         |                                                    |  |
| QUARTER               | NEW CLUB GOAL | NEW CLUBS | DROPPED CLUBS | QUARTER MEMB          | ER GROWTH NET<br>GOAL | MEMBER GROWTH<br>ACTUAL | DROPPED<br>MEMBERS ACTUAL<br>(including transfers) |  |
| JULY/AUG/SEPT         | 7             | 9         | 2             | JULY/AUG/SEPT         | 150                   | 374                     | 96                                                 |  |
| OCT/NOV/DEC           | 3             | 0         | 8             | OCT/NOV/DEC           | 140                   | 67                      | 262                                                |  |
| JAN/FEB/MAR           | 2             | 0         | 0             | JAN/FEB/MAR           | 60                    | 110                     | 37                                                 |  |
| APR/MAY/JUNE          | 2             | 2         | 0             | APR/MAY/JUNE          | 60                    | 81                      | 144                                                |  |

## GOALS AND ACTUAL MEMBERS CUMULATIVE

| DROPPED CLUBS: 10       |            | 80 CLUBS OF 121 ADDED 1 OR MORE | GENDER DISTRIBUTION        |                |       |
|-------------------------|------------|---------------------------------|----------------------------|----------------|-------|
|                         |            | NEW MEMBERS                     | MALE                       | 2,687 (70.82%) |       |
| DROPPED MEMBERS         |            |                                 | FEMALE                     | 1,107 (29.18%) |       |
| DECEASED                | 10         | CLICK HERE FOR CUMULATIVE       | TOTAL FAMILY UNIT MEMBERS  |                | 1,190 |
| CLUB CANCELLED<br>OTHER | 165<br>364 | MEMBERSHIP DATA                 | FAMILY MEMBERS PAYING HALF |                | 667   |
| TOTAL                   | 539        |                                 | DOLS                       |                |       |